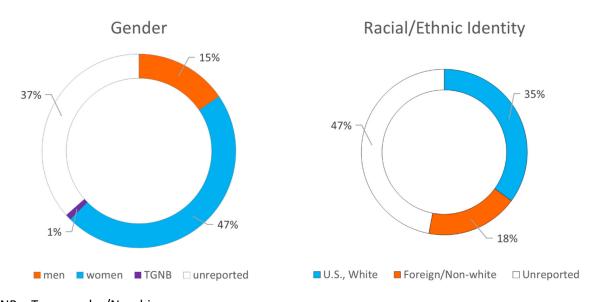

**II. Membership demographics 2022:** I would like to be able to report on membership demographics as the association has an interest in understanding demographic changes in its membership through time. However, we do not possess these data for a large proportion of our membership. Changes to the membership renewal process to facilitate gathering these data upon membership renewal may be warranted.

TGNB = Transgender/Non-binary

**III. Membership applicants 2022-2023:** Between March 20, 2022 and March 15, 2023, a total of 335 people newly applied for AABA Membership and were provisionally approved as new members. (New membership applications prior to the 2022 meetings numbered 337.) Of student applications, 67% were from graduate students and 33% were from undergraduates. All new applications require approval by the membership.