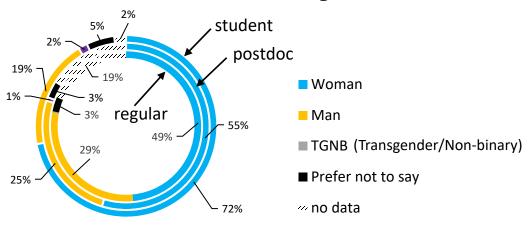

The demographics of the Association by gender are presented graphically below. Overall, the Association is 58% women, 25% men, 1% Transgender/non-binary, and 16% unknown. Within career stage, Students are more strongly skewed toward women than Regular (voting) members of any payment tier (Regular, Postdoc, Qualifying country).

# Gender within career stage