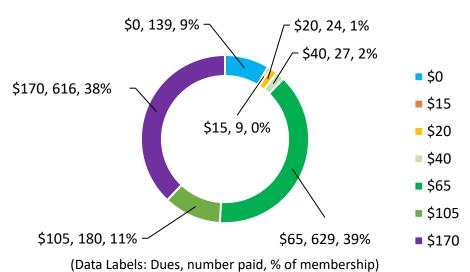

### III. Membership payments 2024:

For the purpose of understanding our income from membership dues, our current membership dues schedule and the proportion of membership paying into each membership payment tier are presented below. Thirty-eight percent of Association members pay full price dues.

### Membership dues schedule

| Dues  | Member category  | Payment tier       | Category status |  |
|-------|------------------|--------------------|-----------------|--|
| \$0   | Regular (voting) | Lifetime           | Legacy          |  |
| \$15  | Regular (voting) | Spouse             | Legacy          |  |
| \$20  | Student          | Qualifying country | Current         |  |
| \$40  | Regular (voting) | Qualifying country | Current         |  |
| \$40  | Special          | Qualifying country | Current         |  |
| \$65  | Regular (voting) | Retired            | Current         |  |
| \$65  | Student          | Full price         | Current         |  |
| \$105 | Regular (voting) | Post-doc           | Current         |  |
| \$105 | Special          | Post-doc           | Current         |  |
| \$170 | Regular (voting) | Full price         | Current         |  |
| \$170 | Special          | Full price         | Current         |  |

## Membership dues paid

**IV. Membership database transition:** During summer 2024, the membership database was moved to the X-CD membership database management system in alignment with meetings registration and conference planning systems. The membership database transfer was the most labor-intensive of the moves to X-CD. The X-CD system allows the Membership chair to handle many aspects of the job much more efficiently than before (correcting errant membership categories, contacting members, accessing and analyzing the full member database, etc.), and X-CD has been responsive to our requests to develop system capabilities to meet our needs. Overall, the system is working well for Membership Committee functions. However, the system does not currently distinguish new vs change membership applications and does not currently track the previous membership category when a member changes from member category to another. As a result, all new and change applications are presented to the membership together in this report and are likely to include some membership category changes that do not require formal approval by the membership (changes from Regular post-doc price to Regular full price). I will continue to work with X-CD to have their system processing modified either to automatically handle membership changes not needing approval or to track previous membership category.