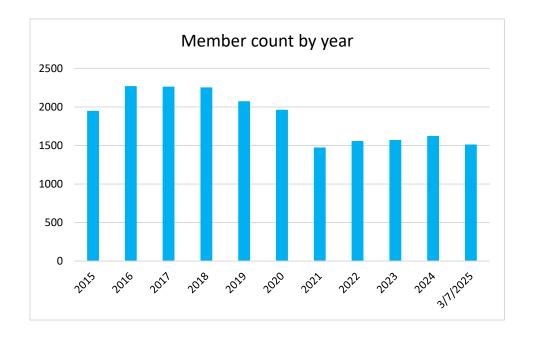

### AABA Membership Chair Report March 07, 2024 Prepared by Stephanie Meredith

**I. Membership Trends 2015-2025:** Membership numbers and % yearly change presented in the table below reflect end-of-year totals, except for 2025. At the time of the 2024 AABA Member Report (3-10-2023), there were a total of 1,499 members; this year's membership count (as of 3-07-2025) is up by 14 members. Membership numbers seem to be holding steady.

| year     | 2015  | 2016  | 2017 | 2018 | 2019 | 2020 | 2021  | 2022 | 2023 | 2024 | 3/'25 |
|----------|-------|-------|------|------|------|------|-------|------|------|------|-------|
| count    | 1950  | 2271  | 2263 | 2254 | 2074 | 1963 | 1474  | 1558 | 1572 | 1625 | 1513  |
| % change | +24.8 | +16.5 | -0.4 | -0.4 | -8.0 | -5.4 | -24.9 | +5.7 | +0.9 | +3.4 |       |