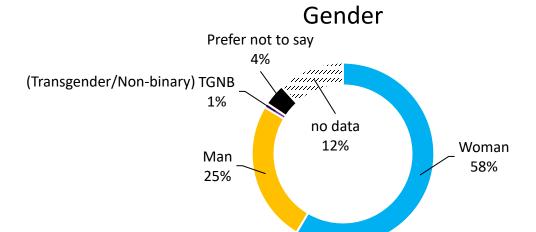

II. Membership demographics 2024: Modifications of the 2024 membership renewal process to facilitate the acquisition of more complete demographic data on the membership were largely successful! Missing gender data decreased from 30% to 12% and missing ethnicity data decreased from 51% to 29%. Some missing ethnicity data are due to the fact that this question is conditional on US citizenship. Additionally, it is not a mandatory question. Data collection through the new X-CD system for membership year 2025 has reduced missing gender data to 5%, but missing ethnicity data are still at 29%. The membership chair can continue to work on collecting these data according to the Association's needs for it.

The demographics of the Association by gender are presented graphically below. Overall, the Association is 58% women, 25% men, 1% Transgender/non-binary, and 16% unknown. Within career stage, Students are more strongly skewed toward women than Regular (voting) members of any payment tier (Regular, Postdoc, Qualifying country).